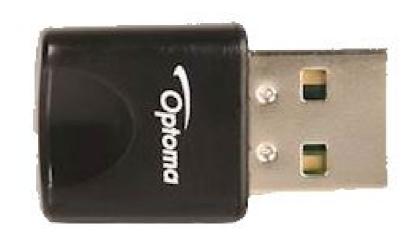

## WUSB Wireless USB adapter

- Tiny and light weight smaller than an SD card
- Easy to use
- Enables wireless presentation features on your projector\*

Bring wireless presentation features to your projector with the tiny WUSB. This wireless USB adapter enables the wireless features on your projector so you can display presentation materials wirelessly from a mobile device, laptop or Mac to your projector\*.

## **Specifications**

General Dimensions (W x D x H) mm 26 x 29 x 7 Operating temperature (max) 40°C Wireless - range 100m Wireless - antenna Built in Wireless - operating frequency 2.4GHz Wireless - technology IEEE 802.11 b/g/n Net weight 0.0035 kg Gross weight 0.0445 kg