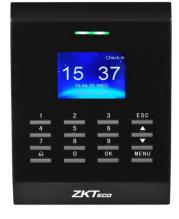

## TIMELADS

*SC405 is a RFID Access Control Terminal which possesses a 2.0-inch color* display with graphical UI, enabling simple and easy control. It has a builtin auxiliary input function which enhances the flexibility to be connected with wired detector or emergency switch.