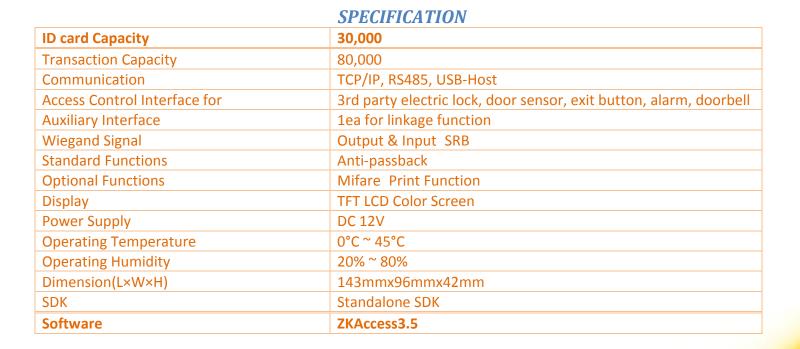

## TIMELADS

*SC405 is a RFID Access Control Terminal which possesses a 2.0-inch color* display with graphical UI, enabling simple and easy control. It has a builtin auxiliary input function which enhances the flexibility to be connected with wired detector or emergency switch.