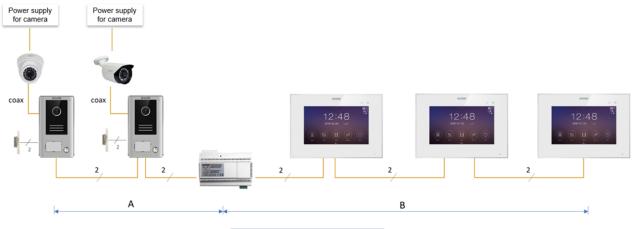

### The kit includes

- 1438 1/W WAY-FI Video outdoor panel with rain hood
- 1436 Color WAY-FI Monitor with 7" IPS capacitive touchscreen
- 1440 WAY-FI Power Supply Unit 100-240 Vac 0,6A (50-60Hz) / 26Vdc-2A DIN8

### **Extensions**

- 1436 Color WAY-FI Monitor with 7" IPS capacitive touchscreen
  - The WAY-FI kit can be extended with 2 additional monitors without extra power supply.
- 1438 1/W WAY-FI Video outdoor panel with rain hood.
  - It is possible to add a second outdoor panel without any additional device.



| Cable                     | Α  | В  |
|---------------------------|----|----|
| RVV 2x0.75mm <sup>2</sup> | 40 | 60 |
| RVV 2x1mm <sup>2</sup>    | 40 | 80 |





| OUTDOOR PANEL                                                             |                                                                                                                                                                                                                                                                                                             |  |
|---------------------------------------------------------------------------|-----------------------------------------------------------------------------------------------------------------------------------------------------------------------------