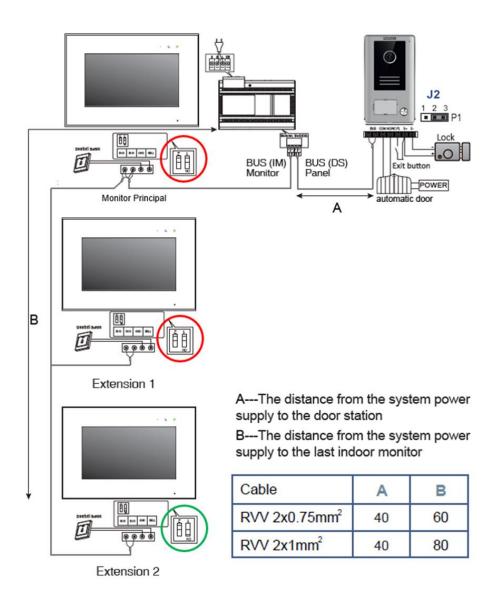

| Cable                     | Α  | В  |
|---------------------------|----|----|
| RVV 2x0.75mm <sup>2</sup> | 40 | 60 |
| RVV 2x1mm <sup>2</sup>    | 40 | 80 |

| OUTDOOR PANEL                                                             |                                                                                                                                                                                                                                                                                                             |  |
|---------------------------------------------------------------------------|-------------------------------------------------------------------------------------------------------------------------------------------------------------------------------------------------------------------------------------------------------------------------------------------------------------|--|
| Dimensions (Height x Width x Depth)                                       | 162 x 94 x 34 mm (with rainhood)                                                                                                                                                                                                                                                                            |  |
| Installation                                                              | Surface. Rain hood included and necessary for surface mounting                                                                                                                                                                                                                                              |  |
| IP / IK rating                                                            | IP 44 / IK 07                                                                                                                                                                                                                                                                                               |  |
| Finish                                                                    | Aluminium                                                                                                                                                                                                                                                                                                   |  |
| Electric lock activation                                                  | Yes (output 12 Vdc 250 mA, connections S+, S-). Activation time (1-8 s.)                                                                                                                                                                                                                                    |  |
| Dry contact relay for 2nd door activation                                 |                                                                                                                                                                                                                                                                                                             |  |
| (garage)                                                                  | Yes. Configurable as Normally Open/Close. Activation time (1-8 s.)                                                                                                                                                                                                                                          |  |
| Exit button  Camera                                                       | Yes. Electric lock (S+, S-) is activated while pressing. Connections PL, S+ CMOS, resolution 900 TVL. Wide angle (H=120°; V=72°). White LEDs (6) for camera illumination by light sensor automatic activation.                                                                                              |  |
| Set Cardholder + Pushbutton                                               | Cardholder removable from the front and pushbutton both backlighted by blue leds.  Backlight automatic activation by light sensor.                                                                                                                                                                          |  |
| Secondary entry panel                                                     | Yes (1 additional panel)                                                                                                                                                                                                                                                                                    |  |
| Possibility of additional analogue cameras                                | Yes (1 additional camera in each panel)                                                                                                                                                                                                                                                                     |  |
| Loudspeaker volume adjustment                                             | Yes                                                                                                                                                                                                                                                                                                         |  |
| Operating temperature                                                     | [-20°C, +55°C]                                                                                                                                                                                                                                                                                              |  |
| Maximum current of the electric lock                                      | 250 mA holding current                                                                                                                                                                                                                                                                                      |  |
| MONITOR                                                                   |                                                                                                                                                                                                                                                                                                             |  |
| Dimensions (Height x Width x Depth)                                       | 222 x 154 x 10 mm                                                                                                                                                                                                                                                                                           |  |
| Call divert to smartphone                                                 | Yes (unlimited number of smartphones can be linked). Possibility to choose in the monitor if the call rings simultaneously in monitor and smartphone or first in the monitor and then in the smartphone (programmable delay time 5-25 s.). Call divert can be also disabled.                                |  |
| Monitor fitting                                                           | Surface (wall bracket included)                                                                                                                                                                                                                                                                             |  |
| Screen features                                                           | 7" capacitive touchscreen (panoramic format 16:9). Resolution 1024 x 600 pixels. Great vision angle (LCD IPS technology). User friendly interface compatible with sliding operations.                                                                                                                       |  |
| LEDs                                                                      | White: monitor ON; Purple: Do-not-disturb ON; Green: Pictures/Videos pending to be seen.                                                                                                                                                                                                                    |  |
| Conversation mode                                                         |                                                                                                                                                                                                                                                                                                             |  |
| Door bell connections                                                     | Handsfree  Yes (connections GND, BELL)                                                                                                                                                                                                                                                                      |  |
| Date and Time                                                             | Yes (Time: 24h format; Date: configurable format). Manually programmable from the monitor or synchronize from the APP.                                                                                                                                                                                      |  |
| Do not disturb mode  Picture capture                                      | Yes. Immediate Activation/Deactivation and/or programmable daily time slot.  Yes. Automatic (possible to switch it off, disabled by default) and manual. 100 pictures without Micro SD card, 1.000 with Micro SD (not included in the kit). The pictures in the monitor can be copied to the Micro SD card. |  |
| Video capture                                                             | Yes. Automatic (possible to switch it off) and manual. Only with Micro SD 8-32 GB, not included in the kit. Until 128 videos of 15 s.                                                                                                                                                                       |  |
| Erasing pictures and videos                                               | Yes. One by one, select some, select all. When reaching the maximum storage, the oldest pictures/videos are deleted. Available option to format the Micro SD card. Deletion after 30 days activated by default.                                                                                             |  |
| Calls log (with date and time)                                            | Yes. Pictures and videos are stored with date and time.                                                                                                                                                                                                                                                     |  |
| Auto-on (camera activation from the monitor)                              | Yes (2 outdoor panels and 2 cameras). Selectable.                                                                                                                                                                                                                                                           |  |
| Main door release (electric leek)                                         | It activates 12 Vcc output (connections S+, S- in the panel).                                                                                                                                                                                                                                               |  |
| Main door release (electric lock) Auxiliary or secondary (electromagnetic | Programmable activation time (1-8 s.) It activates relay (connections COM, NO/NC).                                                                                                                                                                                                                          |  |
| lock, relay, etc.)                                                        | Programmable activation time (1-8 s.)                                                                                                                                                                                                                                                                       |  |
| Video settings                                                            | Yes (Brightness, contrast and colour)                                                                                                                                                                                                                                                                       |  |
| Volume settings (call and conversation)                                   | Yes (levels from 0-8) Yes. Possible call to one or call to all. Maximum up to 3 monitors per house (1 Master and                                                                                                                                                                                            |  |
| Intercommunication between monitors                                       | 2 Slaves). Only between monitors (not with the smartphones).  16 (Spanish, English, French, German, Portuguese, Finnish, Czech, Polish, Dutch,                                                                                                                                                              |  |
| Language menu                                                             | Norwegian, Greek, Danish, Swedish, Turkish, Russian, Arabic)                                                                                                                                                                                                                                                |  |
| Ringtones                                                                 | 16. Different selection for: outdoor panel call, apartment door bell, intercommunication call.                                                                                                                                                                                                              |  |
| CCTV compatibility Automatic door release upon call                       | Yes. One peripheral analogue camera to each outdoor panel.                                                                                                                                                                                                                                                  |  |
| (Doormatic)                                                               | No                                                                                                                                                                                                                                                                                                          |  |
| Connections                                                               | Bus (B, B); Door bell (GND, BELL); Micro SD slot (8-32 GB); Micro USB slot for Micro USB to RJ45 (Ethernet) cable (included); Video impedance adaptor (dipswitch 1 ON at the end of the line)                                                                                                               |  |

## Wiring diagram with 1 panel and 3 monitors