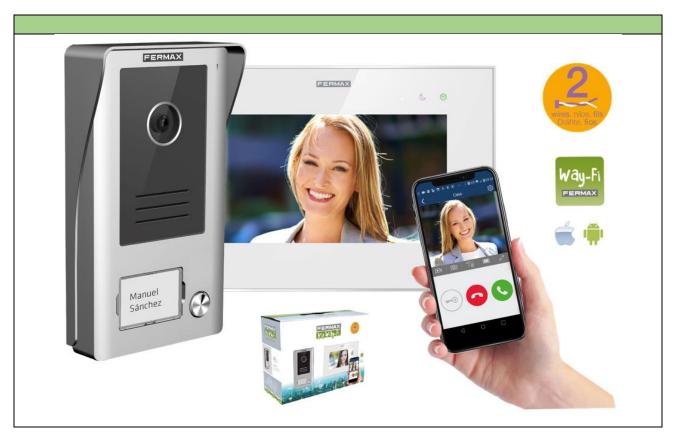

### The kit includes

- 1438 1/W WAY-FI Video outdoor panel with rain hood
- 1436 Color WAY-FI Monitor with 7" IPS capacitive touchscreen
- 1440 WAY-FI Power Supply Unit 100-240 Vac 0,6A (50-60Hz) / 26Vdc-2A DIN8