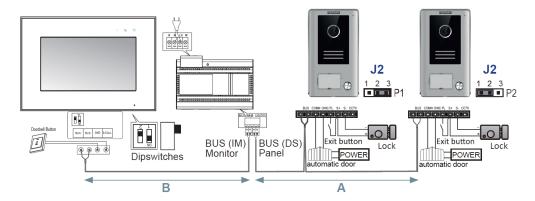

ture/Video capture                                  | Manual (storage only in the smartphone)                                   |  |
| Conversation mode                                      | Configurable Hands free (default) / Press-to-talk                         |  |
| Microphone (mute) / loudspeaker (silence) cancellation | Yes                                                                       |  |
| Video transmission                                     | Adjustable (25 fps, 10 fps, fixed image+audio). Full screen option.       |  |
| Calls register                                         | Yes (lost, received, with date and time information)                      |  |

# Wiring diagram with 1 monitor, 1 panel and 1 CCTV camera







### Wiring diagram with 1 monitor and 2 panels



## Wiring diagram with 1 panel and 3 monitors