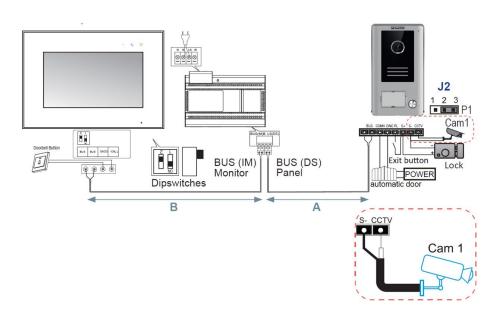

|  |
| Picture/Video capture                                  | Manual (storage only in the smartphone)                                   |  |
| Conversation mode                                      | Configurable Hands free (default) / Press-to-talk                         |  |
| Microphone (mute) / loudspeaker (silence) cancellation | Yes                                                                       |  |
| Video transmission                                     | Adjustable (25 fps, 10 fps, fixed image+audio). Full screen option.       |  |
| Calls register                                         | Yes (lost, received, with date and time information)                      |  |

# Wiring diagram with 1 monitor, 1 panel and 1 CCTV camera







### Wiring diagram with 1 monitor and 2 panels



## Wiring diagram with 1 panel and 3 monitors