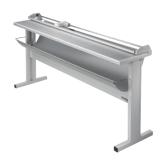

## Rotary trimmer 450

- Professional guillotine for cutting oversized formats
- Anti-static base made from aluminium with DIN format lines
- Self-sharpening steel rotary blade enclosed in safety cutting head, ground
- Ground steel lower blade
- Automatic clamping while cutting provides reliable hold
- Maximum material quantity for paper: 55–250 gsm | Card: max. 1 mm | Sheeting/film: max. 0.5 mm | Laminate: max. 0.5 mm
- Includes stand with practical collection tray for optimum working height of 90 cm

| Article number                       | 00450-53061       |
|--------------------------------------|-------------------|
| Cutting length (mm)                  | 1500              |
| DIN                                  | A0                |
| Cutting capacity (mm)                | 1                 |
| Table size (overall dimensions) (mm) | 1.742 mm x 460 mm |
| EAN                                  | 4007885258515     |