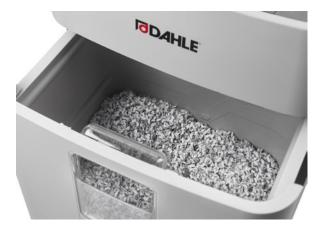

| 60                  |
| Dimensions H x W x D (mm)      | 696 x 425 x 351     |
| EAN                            | 4009729069202       |



\* Maximum number of DIN A4 sheets that can be shredded in a single load under the following conditions: new cutting rollers (oiled if necessary), cold motor, power supply with rated voltage and rated frequency (230V/50Hz; 120V/60Hz). Sheet capacity may be lower and operating noise higher under different conditions. Sheet capacity may also vary due to sheet characteristics and paper feed.



## Document shredders DAHLE ShredMATIC<sup>®</sup> 300



Manual feed of 9–11 sheets possible



Clearly designed, user-friendly control panel



Reliably destroys CDs and DVDs



Reliably destroys cards



Shreds stacks of up to 300 sheets at 80 g/m<sup>2</sup>



Pull-out waste box for conveniently emptying the document shredder