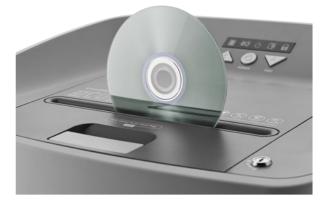

## Document shredders DAHLE ShredMATIC<sup>®</sup> 300

Manual feed of 9–11 sheets possible

Clearly designed, user-friendly control panel

Reliably destroys CDs and DVDs

Reliably destroys cards

Shreds stacks of up to 300 sheets at 80 g/m<sup>2</sup>