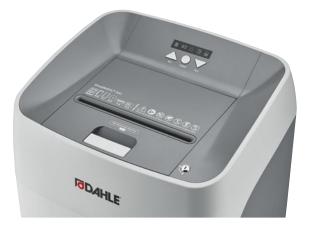

## Document shredders DAHLE ShredMATIC<sup>®</sup> 300

Manual feed of 9–11 sheets possible

Clearly designed, user-friendly control panel

Reliably destroys CDs and DVDs

Reliably destroys cards

Shreds stacks of up to 300 sheets at 80 g/m<sup>2</sup>