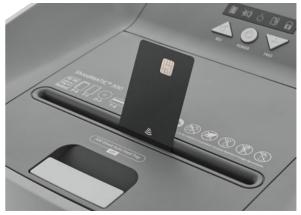

## Document shredders DAHLE ShredMATIC<sup>®</sup> 300

Manual feed of 9–11 sheets possible

Clearly designed, user-friendly control panel

Reliably destroys CDs and DVDs

Reliably destroys cards

Shreds stacks of up to 300 sheets at 80 g/m<sup>2</sup>