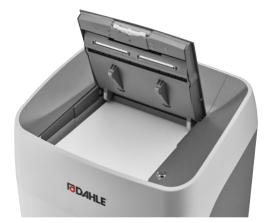

) | 40                  |
| Noise level when idle (db(A))  | 60                  |
| Dimensions H x W x D (mm)      | 696 x 425 x 351     |
| EAN                            | 4009729069202       |



\* Maximum number of DIN A4 sheets that can be shredded in a single load under the following conditions: new cutting rollers (oiled if necessary), cold motor, power supply with rated voltage and rated frequency (230V/50Hz; 120V/60Hz). Sheet capacity may be lower and operating noise higher under different conditions. Sheet capacity may also vary due to sheet characteristics and paper feed.



## Document shredders DAHLE ShredMATIC<sup>®</sup> 300



Manual feed of 9–11 sheets possible



Clearly designed, user-friendly control panel



Reliably destroys CDs and DVDs



Reliably destroys cards



Shreds stacks of up to 300 sheets at 80 g/m<sup>2</sup>



Pull-out waste box for conveniently emptying the document shredder