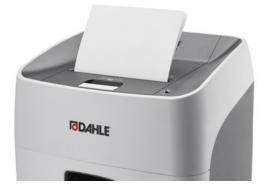

## Document shredders DAHLE ShredMATIC<sup>®</sup> 300

Manual feed of 9–11 sheets possible

Clearly designed, user-friendly control panel

Reliably destroys CDs and DVDs

Reliably destroys cards

Shreds stacks of up to 300 sheets at 80 g/m<sup>2</sup>