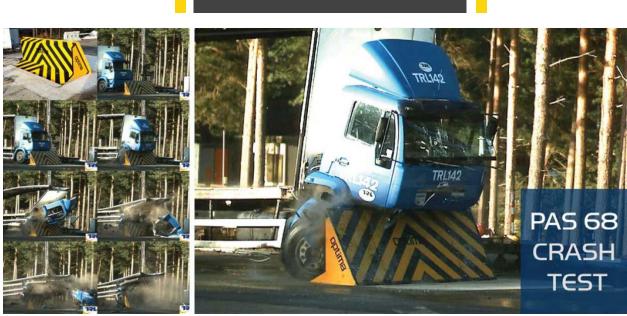

## **GENERAL DESCRIPTION**

Optima HRR-HS-CT series crash tested road blockers are designed especially for entrance points that have a threat of vehicle attack or for the ones that have high-security requirements. If there is a threat of vehicle attack in addition to the control of vehicle access in high-security applications, crash-tested road blockers are the unique solution and one of the most secure systems. Even though the attack is from high tonnage vehicles with high speeds, the vehicle can't keep on moving because of the damage given to front, wheels and the bottom of the vehicle.

Optima HRR-HS-CT road blockers are crash tested and certified PAS68: V/7500[N3]/80/90:0.0/6.15 (This means that M50-P1 "zero penetration" according to American standard which is equivalent to ASTM F2656-07 standard).