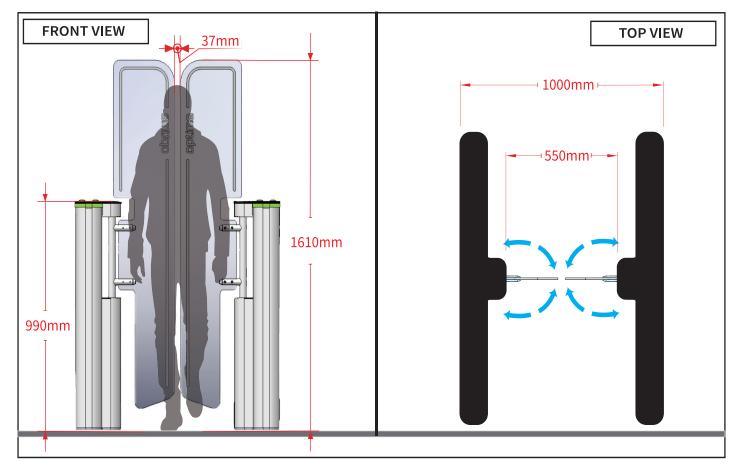

--------------------------|------------------------------------|
| Optima Cloud. To control turnstile by mobile devices (ios-android), computer, etc *                                         | Logo print on the flaps *          |
| Card reader system *                                                                                                        | Stainless steel railing *          |
| Card reader mounting plate inside or on the turnstile *                                                                     | Digital counter *                  |
| Card reader mounting plate with pedestal *                                                                                  | Push button box *                  |

(Accessories marked with (\*) are optional.)

### MAIN BODY MEASUREMENTS