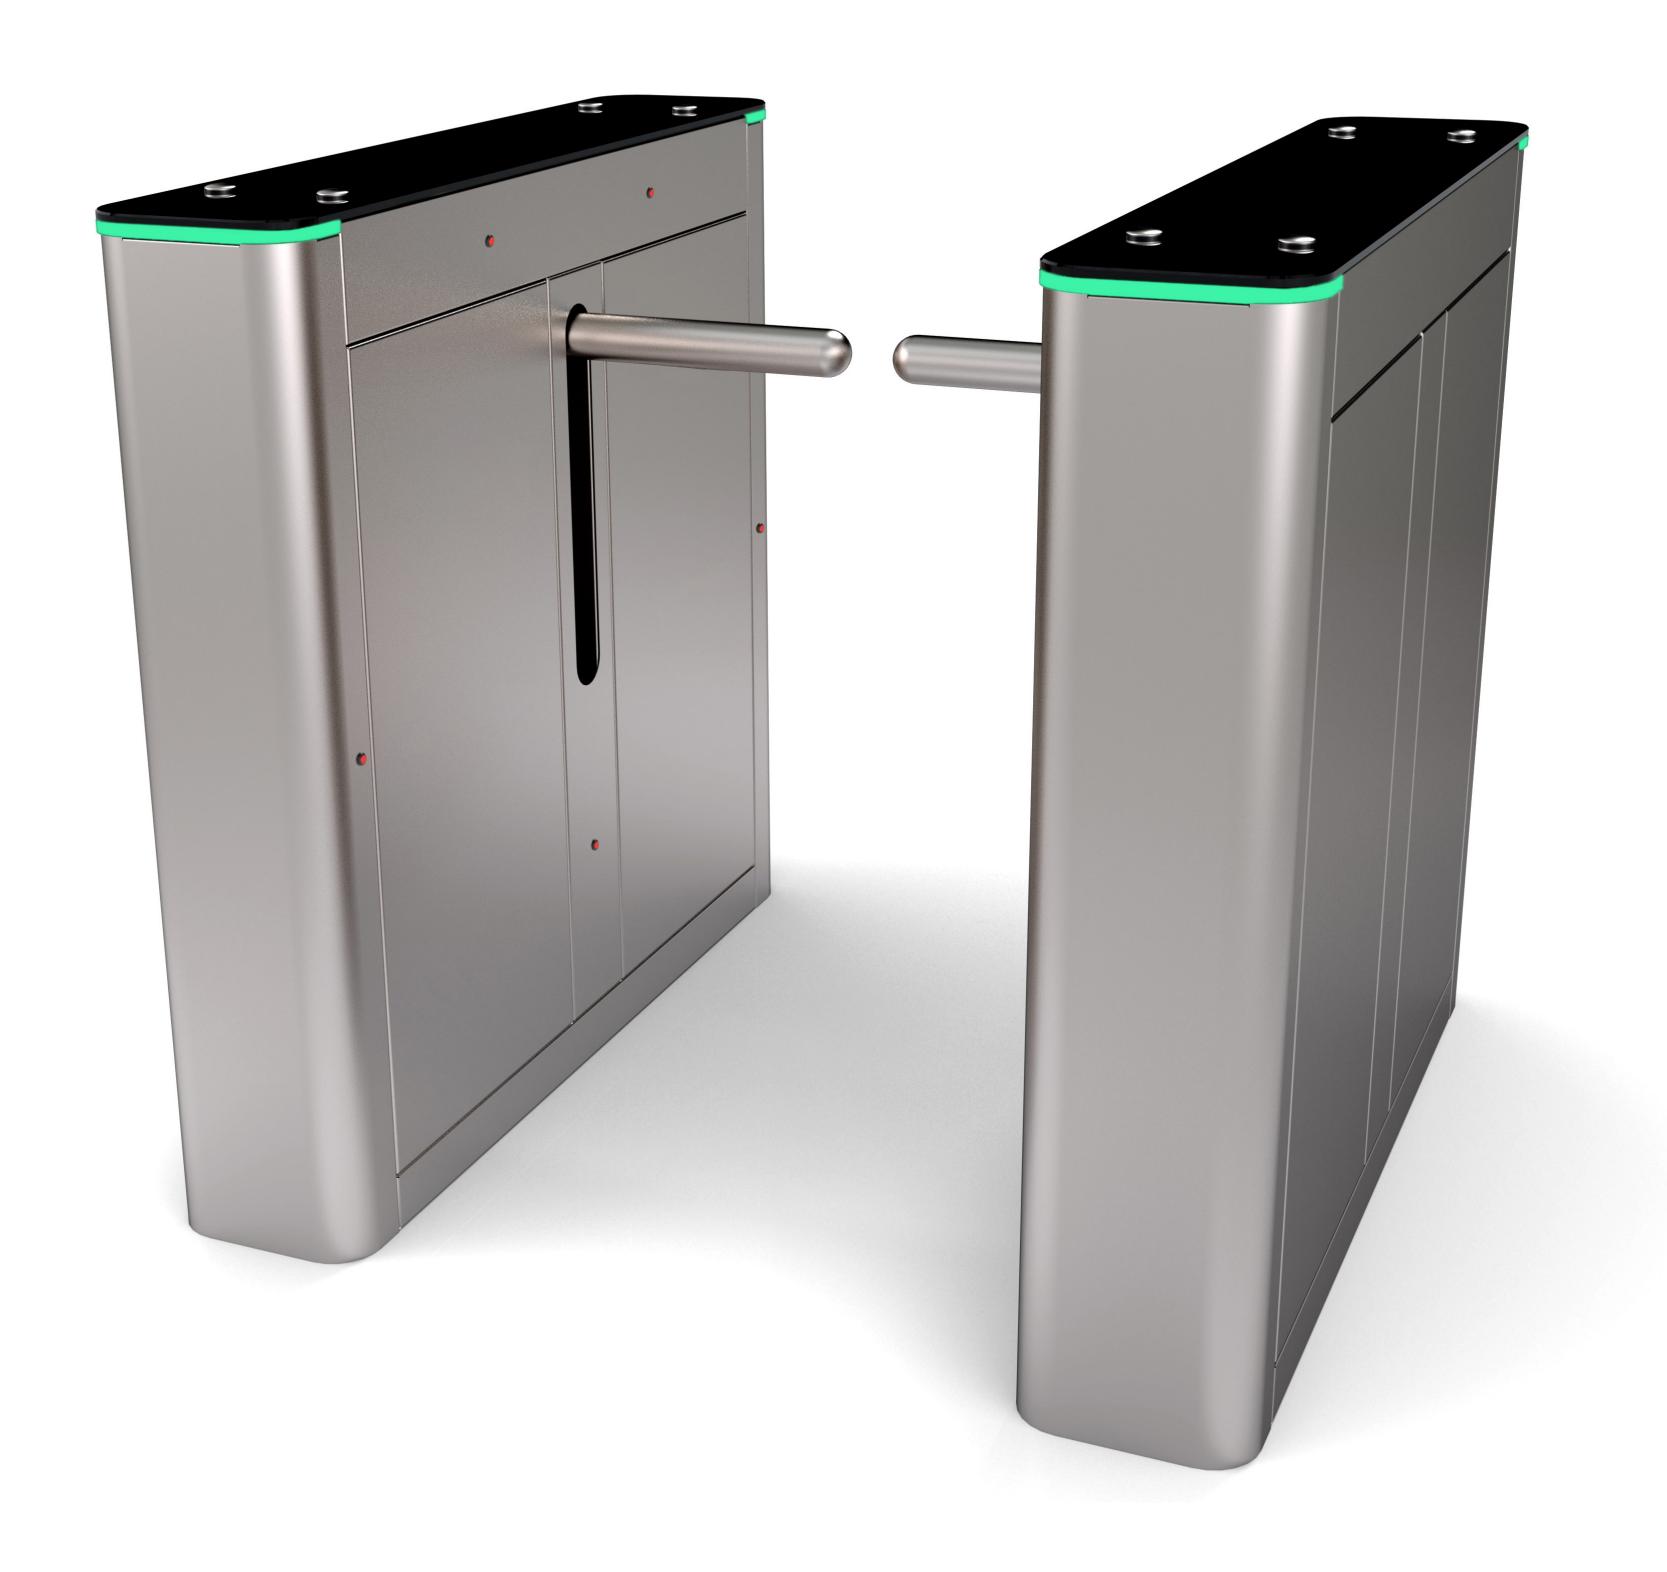

## GENERAL DESCRIPTION

Optima Drop Arm Turnstile provides aesthetic and effective control of entry or exit at kinds of toll collection systems like train/metro stations, and access control for commercial centers, stadiums, schools, government, and private sector buildings, etc.

# SYSTEM SPECIFICATIONS

- Main body and lateral lids are AISI 304-grade stainless steel.
- Top cover tempered glass.
- Lateral covers are removable for easy maintenance.
- Motor start and stop control is maintained by Optima Control card.
- Low power consumption and silent running.
- Compatible with all access control systems.
- Turnstile is equipped with an alarm system which senses forbidden and reverse direction passing.
- Turnstiles closes flaps by itself after adjusted time if a valid card is presented but person not passed.
- All the obstacles in the passage are sensed with photoelectric sensors.
- Indoor use only.