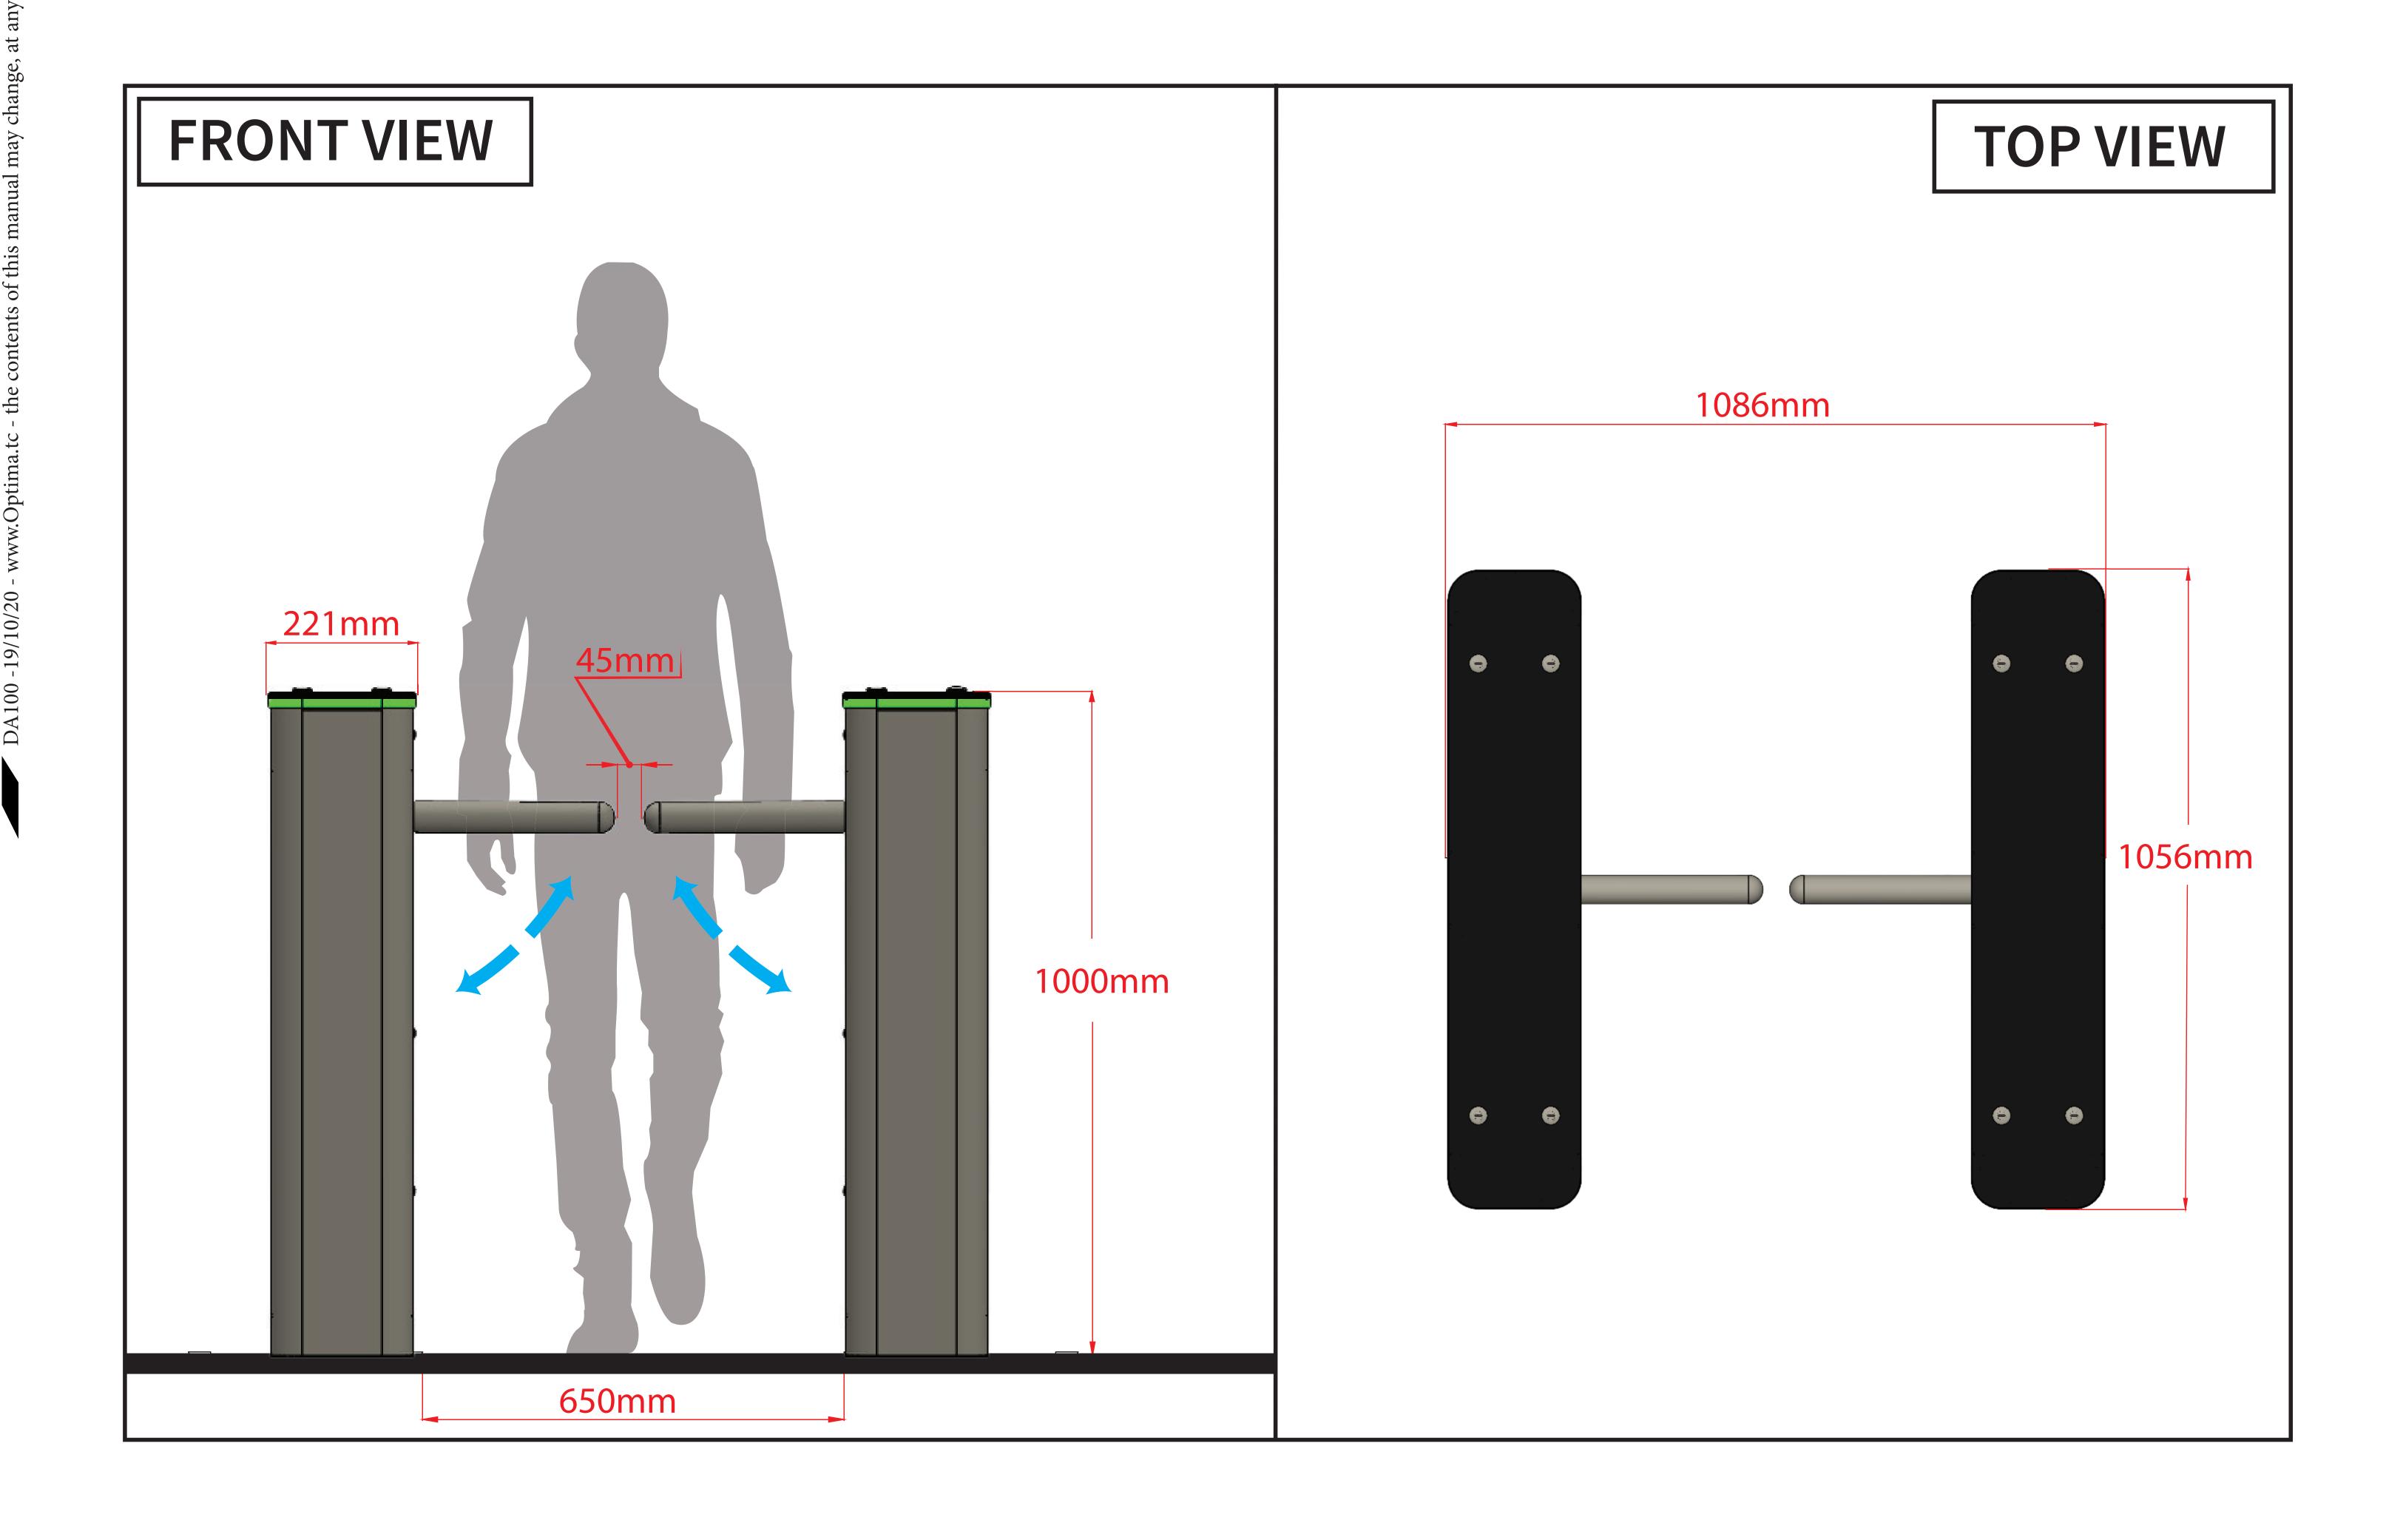

ter adjusted time if a valid card is presented but person not passed.
- All the obstacles in the passage are sensed with photoelectric sensors.
- Indoor use only.





### ENVIRONMENTAL CONDITIONS AND POWER REQUIREMENT

- Between -15°C and +65°C, 95% non-condensing humidity; 220-240 VAC, mono phase, 50-60 Hz.
- Power Consumption 200 W (Max).

#### **OPTIONAL ACCESSORIES**

- Push button box.
- Card reader system.
- Digital Counter.
- Card reader mounting plate inside or on the turnstile.
- Card reader mounting plate with pedestal.
- Stainless steel railing.

- Uninterrupted power supply (UPS).
- SCADA or any control system: It is possible to change and check the position of turnstile with touch screen controlpanel, mobile devices (ios-android), computer, etc.

#### MAIN BODY MEASUREMENTS