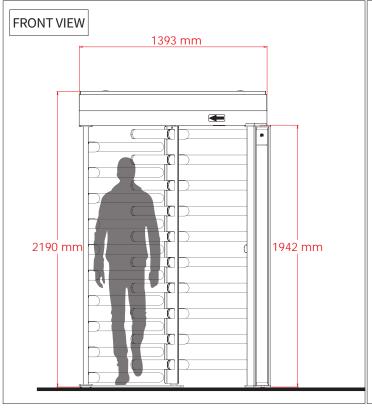

e on the turnstile * |
| SCADA or any control system: It is possible to change and check the position of turnstile with touch screen control panel * | Card reader mounting plate with pedestal *    |
| Optima Cloud. To control turnstile by mobile devices (ios-android), computer,etc *                                          | Uninterrupted power supply (UPS) *            |
| Ceiling lamps                                                                                                               | Stainless steel fence *                       |
| Digital counter *                                                                                                           | Push button box *                             |

(Accessories marked with (\*) are optional.)

# MAIN BODY MEASUREMENTS