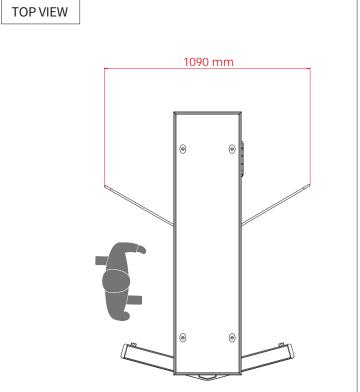

on the turnstile * |
| SCADA or any control system: It is possible to change and check the position of turnstile with touch screen control panel * | Card reader mounting plate with pedestal *    |
| Optima Cloud. To control turnstile by mobile devices (ios-android), computer,etc *                                          | Uninterrupted power supply (UPS) *            |
| Ceiling lamps                                                                                                               | Stainless steel fence *                       |
| Digital counter *                                                                                                           | Push button box *                             |

(Accessories marked with (\*) are optional.)

# MAIN BODY MEASUREMENTS