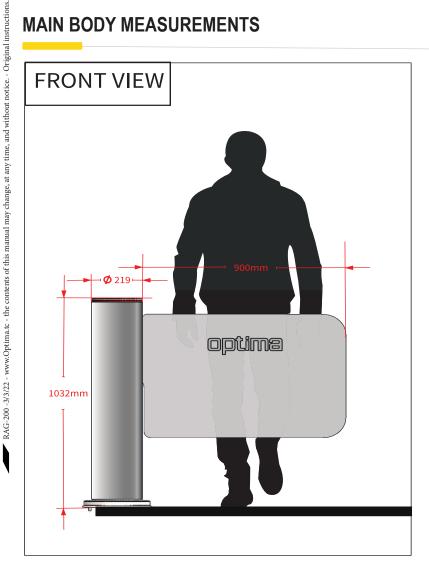

## MAIN BODY MEASUREMENTS

#### SYSTEM SPECIFICATIONS

| MODELS                   | RAG100                                                                                         |
|--------------------------|------------------------------------------------------------------------------------------------|
| Cabinet                  | AISI304-Grade stainless steel main body                                                        |
| Flap                     | Tempered Glass                                                                                 |
| Mechanism                | Motorized mechanism                                                                            |
| Control electronics      | Microprocessor                                                                                 |
| Maintenance              | Lateral cover can be easily removed for easy access to the control electronics and maintenance |
| Energy failure           | Turnstile opens in both directions                                                             |
| Passage width            | 900 mm                                                                                         |
| Usage area               | Suitable for indoor use                                                                        |
| Operation feature        | Bidirectional (entrance-exit)                                                                  |
| Environmental conditions | Between -15 C and +65 C, 95% non-condensing humidity; 220-240 VAC, mono phase, 50-60 Hz        |