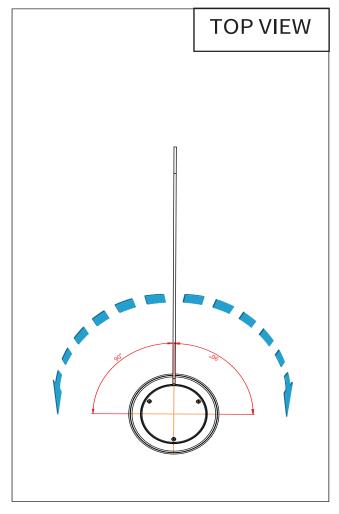

ing *                                                                                                                                                                                                         |
| Logo print on the flaps * | Uninterrupted power supply (UPS) *                                                                                                                                                                                                |
| Card reader system *      | SCADA or any control system: It is possible to change<br>and check the position of the turnstile with a touch<br>screen control panel. Optima cloud. To control gate<br>operator by mobile devices (ios android), computer, etc * |

(Accessories marked with (\*) are optional.)

## MAIN BODY MEASUREMENTS