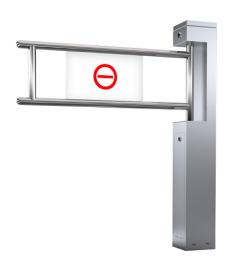

#### GENERAL DESCRIPTION

Optima RAG200 rotary swing gates are the preferred choice for various applications as they are motorized turnstiles, they do not constitute obstacles in front of those who pass through and their flap length is higher as compared to three armed turnstiles. Most common applications include usage as disabled, emergency entrance and exit gates (control electronics can be integrated into an alarm system, ensuring the automatic opening of the flap), goods entrance/exit gates, VIP entrance/exit gates (passage of members of the protocol), etc.

#### SYSTEM SPECIFICATIONS

| OTOTEM OF EOII TOATIONS  |                                                                                            |
|--------------------------|--------------------------------------------------------------------------------------------|
| MODELS                   | RAG200                                                                                     |
| Cabinet                  | AISI304-Gradestainlesssteelmainbody                                                        |
| Flap                     | Plexy                                                                                      |
| Mechanism                | Motorized mechanism                                                                        |
| Control electronics      | Microprocessor                                                                             |
| Maintenance              | Top cover can be easily removed for easy access to the control electronics and maintenance |
| Energy failure           | Turnstile opens in both directions                                                         |
| Passage width            | 650 mm ( Optional 900mm passage width for disabled passage)                                |
| IP Rating                | IP 54 rated available                                                                      |
| Usage area               | Suitable for indoor use                                                                    |
| Operation feature        | Bidirectional (entrance-exit)                                                              |
| Environmental conditions | Between -15 C and +65 C, 95% non-condensing humidity; 220-240 VAC, mono phase, 50-60 Hz    |