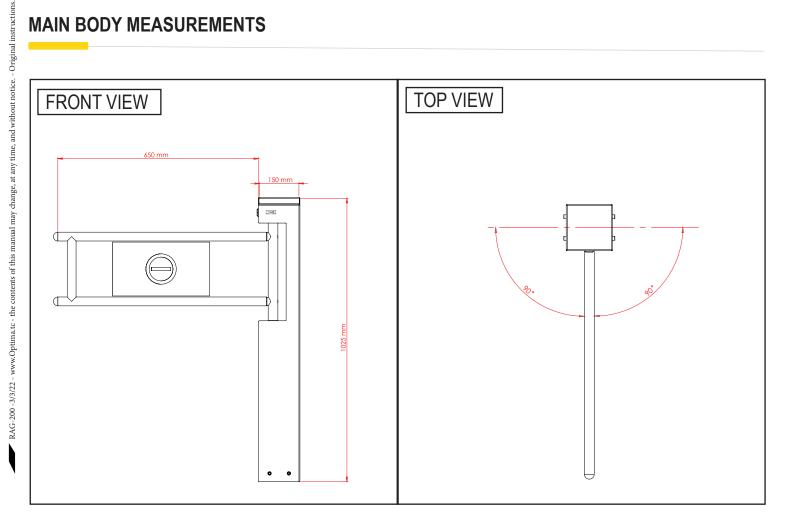

iling *                                                                                                                                                                                                         |
| Logo print on the flaps * | Uninterrupted power supply (UPS) *                                                                                                                                                                                                |
| Card reader system *      | SCADA or any control system: It is possible to change<br>and check the position of the turnstile with a touch<br>screen control panel. Optima cloud. To control gate<br>operator by mobile devices (ios android), computer, etc * |

(Accessories marked with (\*) are optional.)

## MAIN BODY MEASUREMENTS