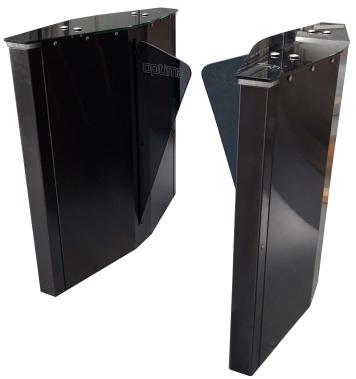

## **GENERAL DESCRIPTION**

Optima Slim Hidden gate provides aesthetic and effective control of entry or exit at kinds of toll connection systems like train/metro stations, and access control for commercial centers, stadium, schools, government, and private sector buildings, etc.

## SYSTEM SPECIFICATIONS

| MODELS                                          | SHG-100                                                                                                    |
|-------------------------------------------------|------------------------------------------------------------------------------------------------------------|
| Cabinet                                         | AISI 304-Grade stainless steel main body and lateral lids                                                  |
| Top Cover & Flaps                               | Tempered Glass                                                                                             |
| Maintenance                                     | Top covers are removable for easy maintenance                                                              |
| Control                                         | Motor start and stop control is maintained by PLC controller                                               |
| During Operation                                | Low power consumption and silent running                                                                   |
| Alarm System                                    | Senses forbidden and reverse direction passing                                                             |
| Adjustable Automatic Close                      | Turnstile closes flaps by itself after adjusted time if a valid card is<br>presented but person not passed |
| Obstacles Detection                             | All the obstacles in the passage are sensed with photoelectric sensors                                     |
| Usage Area                                      | Indoor use only                                                                                            |
| Environmental Conditions and Power Requirements | Between -15 °C and +65 °C, 95% non-condensing humidity;<br>220 V +/- 10%, mono phase, 50-60 Hz             |