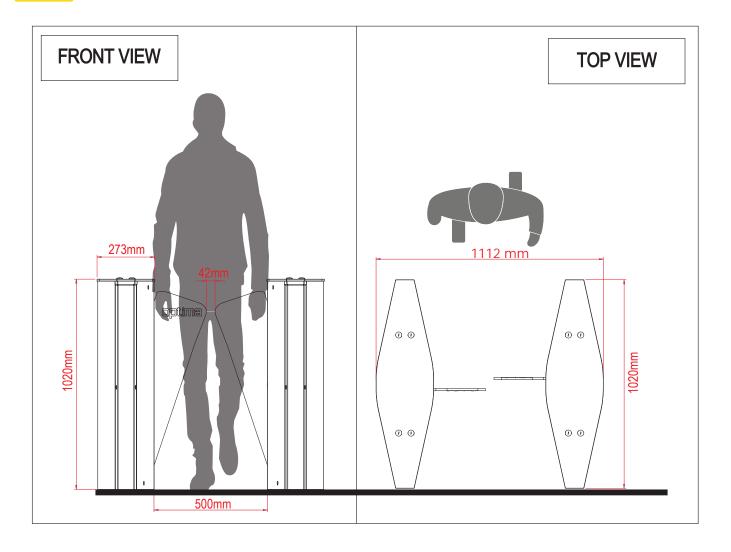

o control turnstile by mobile devices (ios-android), computer,etc *                                          | Card reader mounting plate inside or on the turnstile * |
| Uninterrupted power supply (UPS) *                                                                                          | Stainless steel railing *                               |
| Logo print on the flaps *                                                                                                   | Digital counter *                                       |
| Card reader system *                                                                                                        | Push button box *                                       |

(Accessories marked with (\*) are optional.)

# MAIN BODY MEASUREMENTS