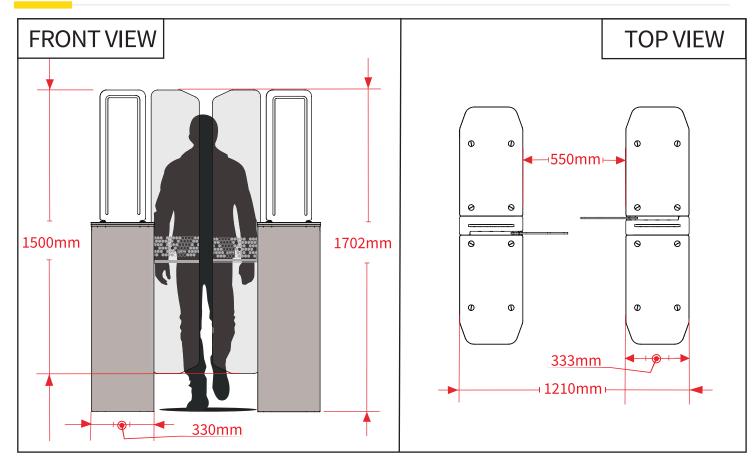

control turnstile by mobile devices (ios-android), computer,etc *                                          | Card reader mounting plate inside or on the turnstile * |
| Uninterrupted power supply (UPS) *                                                                                          | Stainless steel railing *                               |
| Logo print on the flaps *                                                                                                   | Digital counter *                                       |
| Card reader system *                                                                                                        | Push button box *                                       |

(Accessories marked with (\*) are optional.)

## MAIN BODY MEASUREMENTS