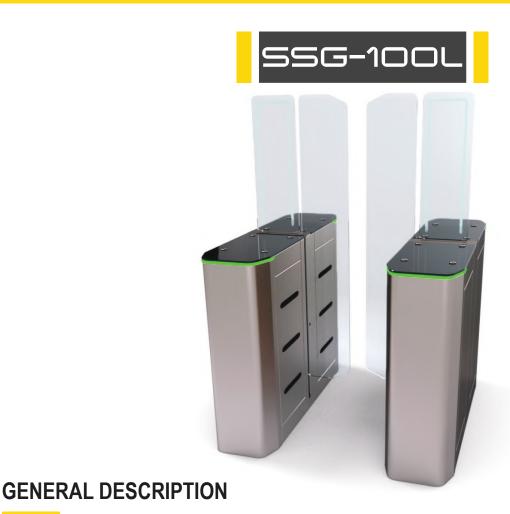

SECURITY SYSTEMS | SSG-100L SLIDING SPEED GATE TURNSTILE (LONG FLAP)

Optima sliding speed gates provides aesthetic and effective control of entry or exit at kinds of toll connection systems like train/metro stations, and access control for commercial centers, stadium, schools, government, and private sector buildings, etc.

## SECURITY SYSTEMS | SSG-100L SLIDING SPEED GATE TURNSTILE (LONG FLAP)