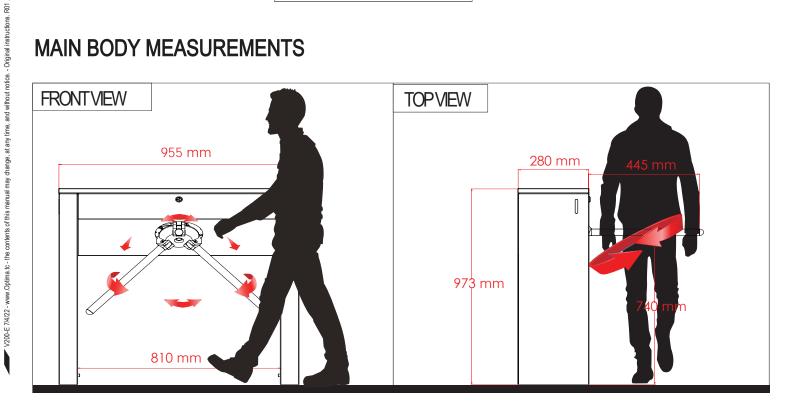

| Sound signaling device (buzzer) *                                                  |
| Alarm sensor to detect crawling under the arms and jumping over the arms *                                                  | Coin mechanism and coins *                                                         |
| Stainless steel railing *                                                                                                   | Push button box *                                                                  |
| Digital counter *                                                                                                           |                                                                                    |

(Accessories marked with (\*) are optional.)

## MAIN BODY MEASUREMENTS