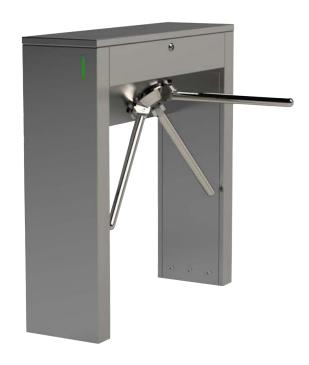

# **GENERAL DESCRIPTION**

Optima V200-E provides aesthetic and effective control of entry or exit at kinds of toll collection systems like train/ metro stations, and access control for commercial centers, stadiums, schools, government, and private sector buildings, etc.

# SYSTEM SPECIFICATIONS

| MODELS                                          | V200-E                                                                                      |
|-------------------------------------------------|---------------------------------------------------------------------------------------------|
| Cabinet                                         | AISI 304-Grade stainless steel main body, arm, top cover and rotor                          |
| Maintenance                                     | Top cover is removable for easy maintenance.                                                |
| Direction Control                               | Maintained by Optima Control card                                                           |
| During Operation                                | Low power consumption and silent running                                                    |
| Self-centering design                           | Enables the arms to stand at the correct position at every turn                             |
| Mechanism                                       | Electro-mechanical mechanism                                                                |
| Usage Area                                      | Suitable for indoor use                                                                     |
| Environmental Conditions and Power Requirements | Between -15 °C and +65 °C, 95% non-condensing humidity; 220 V +/- 10%, mono phase, 50-60 Hz |