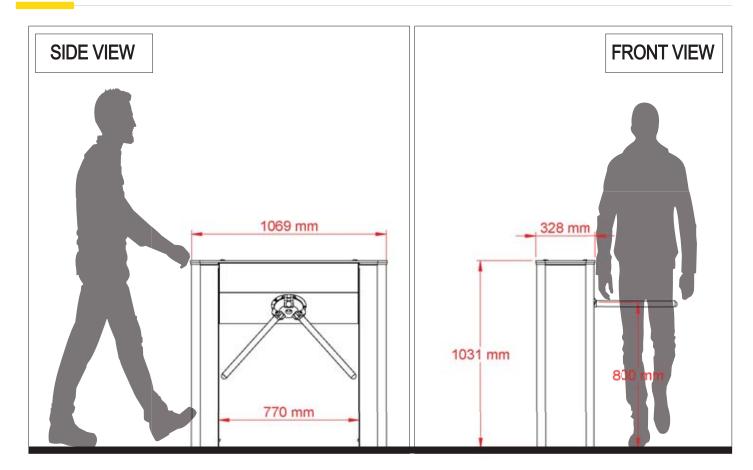

| Sound signaling device (buzzer) *                                                  |
| Alarm sensor to detect crawling under the arms and jumping over the arms *                                                  | Coin mechanism and coins *                                                         |
| Stainless steel railing *                                                                                                   | Push button box *                                                                  |
| Digital counter *                                                                                                           |                                                                                    |

(Accessories marked with (\*) are optional.)

## MAIN BODY MEASUREMENTS