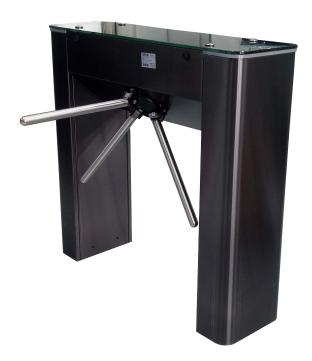

### **GENERAL DESCRIPTION**

Optima V201 provides aesthetic and effective control of entry or exit at kinds of toll collection systems like train/metro stations, and access control for commercial centers, stadiums, schools, government, and private sector buildings, etc.

### SYSTEM SPECIFICATIONS

| MODELS                                          | V201                                                                                        |
|-------------------------------------------------|---------------------------------------------------------------------------------------------|
| Cabinet                                         | AISI 304-Grade stainless steel main body, and rotor (optional black stainless steel)        |
| Arm                                             | Stainless steel                                                                             |
| Top cover                                       | Tempered Glass                                                                              |
| Maintenance                                     | Top cover is removable for easy maintenance.                                                |
| Direction Control                               | Maintained by Optima Control card                                                           |
| During Operation                                | Low power consumption and silent running                                                    |
| Self-centering design                           | Enables the arms to stand at the correct position at every turn                             |
| Mechanism                                       | Manual / Motorized                                                                          |
| Usage Area                                      | Suitable for indoor use                                                                     |
| Environmental Conditions and Power Requirements | Between -15 °C and +65 °C, 95% non-condensing humidity; 220 V +/- 10%, mono phase, 50-60 Hz |